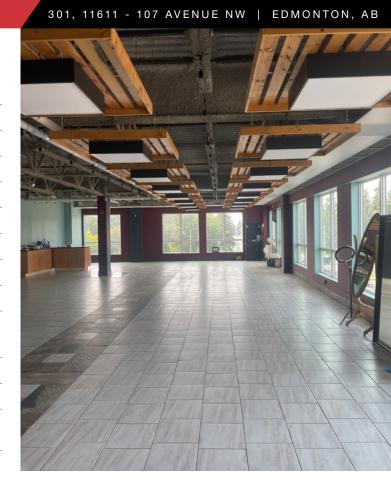

VIBE PROFESSIONAL CENTRE

301, 11611 - 107 AVENUE | EDMONTON, AB | THIRD FLOOR CORNER UNIT

## PROPERTY DESCRIPTION

- Newly developed commercial building ideal for professional or medical users
- Tilted secure underground parking stalls included with visitor parking available
- Location is close to downtown Edmonton and 124 Street corridor
- Variety of amenities in nearby area