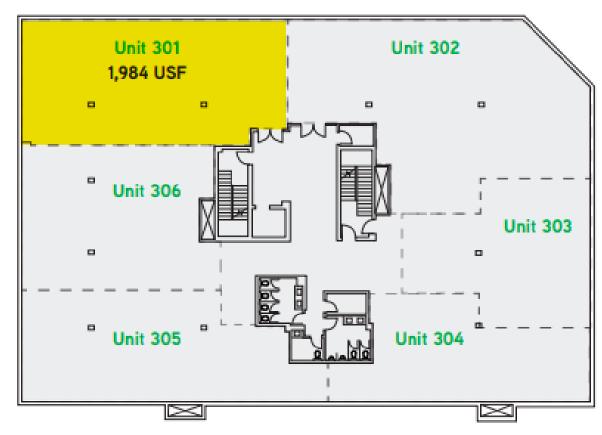

## ADDITIONAL INFORMATION

| SIZE AVAILABLE                  | 1,984 sq.ft.±                                           |
|---------------------------------|---------------------------------------------------------|
| LEGAL DESCRIPTION               | Unit 105, Plan 2120775                                  |
| ZONING                          | DC1                                                     |
| YEAR BUILT                      | 2017                                                    |
| POWER                           | 120/208 volt, 225 amp, 3 phase, 4 wire                  |
| LIGHTING                        | LED lighting                                            |
| PARKING                         | Includes 4 titled parking stalls                        |
| AVAILABLE                       | Immediately                                             |
| CONDO FEES                      | \$2,382.51 per month (2025)                             |
| SALE PRICE                      | \$650,000<br>FURTHER REDUCED<br>\$569,000 NOW \$515,000 |
| PROPERTY TAXES                  | \$17,650.88 (2024)                                      |
| LEASE RATE                      | \$18.00/sq.ft./annum net                                |
| TENANT IMPROVEMENT<br>ALLOWANCE | Negotiable                                              |