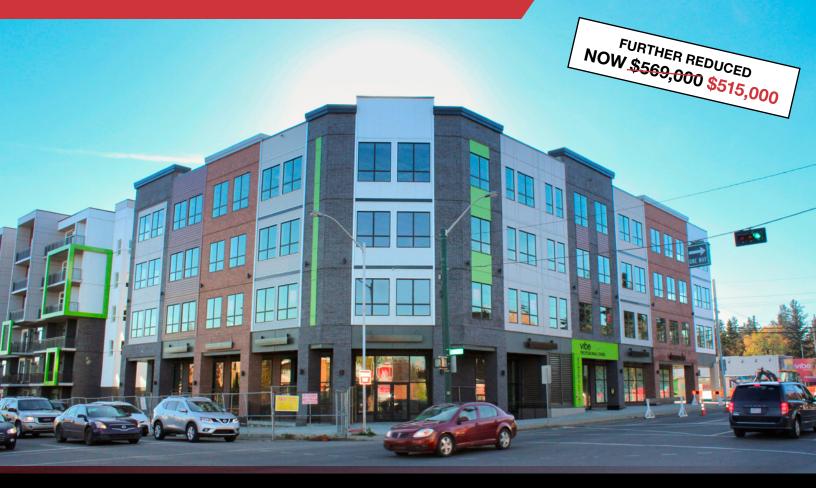

VIBE PROFESSIONAL CENTRE

301, 11611 - 107 AVENUE | EDMONTON, AB | THIRD FLOOR CORNER UNIT

## PROPERTY DESCRIPTION

- Newly developed commercial building ideal for professional or medical users
- Tilted secure underground parking stalls included with visitor parking available
- Location is close to downtown Edmonton and 124 Street corridor
- Variety of amenities in nearby area

## ADDITIONAL INFORMATION

| SIZE AVAILABLE                  | 1,984 sq.ft.±                                           |
|---------------------------------|---------------------------------------------------------|
| LEGAL DESCRIPTION               | Unit 105, Plan 2120775                                  |
| ZONING                          | DC1                                                     |
| YEAR BUILT                      | 2017                                                    |
| POWER                           | 120/208 volt, 225 amp, 3 phase, 4 wire                  |
| LIGHTING                        | LED lighting                                            |
| PARKING                         | Includes 4 titled parking stalls                        |
| AVAILABLE                       | Immediately                                             |
| CONDO FEES                      | \$2,382.51 per month (2025)                             |
| SALE PRICE                      | \$650,000<br>FURTHER REDUCED<br>\$569,000 NOW \$515,000 |
| PROPERTY TAXES                  | \$17,650.88 (2024)                                      |
| LEASE RATE                      | \$18.00/sq.ft./annum net                                |
| TENANT IMPROVEMENT<br>ALLOWANCE | Negotiable                                              |